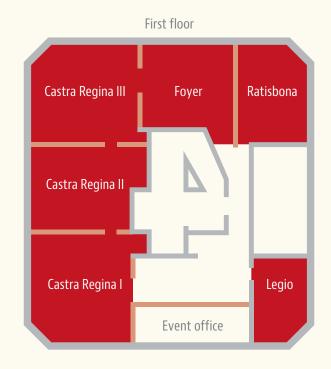

## **FLOOR PLAN:**

Mobile partition

## **ADDRESS:**

| Im Gewerbepark D 90   93059 Reg<br>regensburg-premium@achat-hot<br>www.achat-hotels.com/hotels/<br>regensburg-im-park |       | Standing reception | Row seating | Classroom-style seating | Table block | Banquet seating | U-shaped seating | Standard conf.<br>equipment | Stage    | PA system / microphone | Projector | WiFi     | Video/TV/DVD | DSL | Telephone/Fax | Lighting | Photocopier | Daylight |
|-----------------------------------------------------------------------------------------------------------------------|-------|--------------------|-------------|-------------------------|-------------|-----------------|------------------|-----------------------------|----------|------------------------|-----------|----------|--------------|-----|---------------|----------|-------------|----------|
| MEETING ROOMS:                                                                                                        | sq ft | I                  | Ь           | Ы                       | •••         | •••             | Щ:               | Stan<br>dard                | <b>†</b> |                        |           | <i>∰</i> |              | DSL |               |          |             | *        |
| Castra Regina I                                                                                                       | 797   | 60                 | 70          | 30                      | 20          | 40              | 25               |                             |          |                        |           |          |              |     |               |          |             | •        |
| Castra Regina II                                                                                                      | 732   | 60                 | 60          | 30                      | 20          | 40              | 20               |                             |          |                        |           |          |              |     |               |          |             |          |
| Castra Regina III                                                                                                     | 840   | 60                 | 70          | 30                      | 20          | 40              | 25               |                             |          |                        |           |          |              |     |               |          |             |          |
| Castra Regina I-II                                                                                                    | 1507  | 100                | 150         | 80                      | 46          | 100             | 45               |                             |          |                        |           |          |              |     | •             |          |             |          |
| Castra Regina I-III                                                                                                   | 2357  | 250                | 260         | 150                     | 80          | 150             | 75               |                             |          |                        |           |          |              |     |               |          |             |          |
| Legio                                                                                                                 | 323   | _                  | 20          | 10                      | 10          | -               | -                | •                           |          | •                      |           |          | •            |     | •             |          |             |          |
| Limes                                                                                                                 | 969   | 50                 | 90          | 40                      | 25          | 80              | 30               |                             |          |                        |           |          | •            |     | •             | •        |             | •        |
| Ratisbona                                                                                                             | 624   | 30                 | 35          | 20                      | 15          | 30              | 15               |                             |          |                        |           |          |              |     |               |          |             | •        |
| CR I-III + Foyer + Ratisbona                                                                                          | 3229  | 400                | 300         | 200                     | _           | 200             | _                |                             |          |                        |           |          | •            |     | •             | •        |             |          |