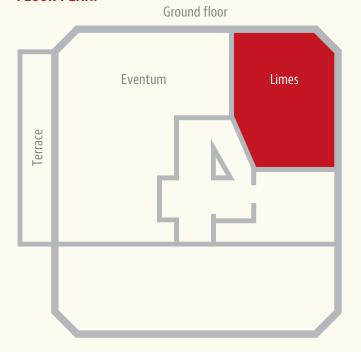

## **FLOOR PLAN:**

Mobile partition

## **ADDRESS:**

| Im Gewerbepark D 90   93059 Reg<br>regensburg-premium@achat-hot<br>www.achat-hotels.com/hotels/<br>regensburg-im-park |       | Standing reception | Row seating | Classroom-style seating | Table block | Banquet seating | U-shaped seating | Standard conf.<br>equipment | Stage    | PA system / microphone | Projector | WiFi     | Video/TV/DVD | DSL | Telephone/Fax | Lighting | Photocopier | Daylight |
|-----------------------------------------------------------------------------------------------------------------------|-------|--------------------|-------------|-------------------------|-------------|-----------------|------------------|-----------------------------|----------|------------------------|-----------|----------|--------------|-----|---------------|----------|-------------|----------|
| MEETING ROOMS:                                                                                                        | sq ft | I                  | Ь           | Ы                       | •••         | •••             | Щ:               | Stan<br>dard                | <b>†</b> |                        |           | <i>∰</i> |              | DSL |               |          |             | *        |
| Castra Regina I                                                                                                       | 797   | 60                 | 70          | 30                      | 20          | 40              | 25               |                             |          |                        |           |          |              |     |               |          |             | •        |
| Castra Regina II                                                                                                      | 732   | 60                 | 60          | 30                      | 20          | 40              | 20               |                             |          |                        |           |          |              |     |               |          |             |          |
| Castra Regina III                                                                                                     | 840   | 60                 | 70          | 30                      | 20          | 40              | 25               |                             |          |                        |           |          |              |     |               |          |             |          |
| Castra Regina I-II                                                                                                    | 1507  | 100                | 150         | 80                      | 46          | 100             | 45               |                             |          |                        |           |          |              |     | •             |          |             |          |
| Castra Regina I-III                                                                                                   | 2357  | 250                | 260         | 150                     | 80          | 150             | 75               |                             |          |                        |           |          |              |     |               |          |             |          |
| Legio                                                                                                                 | 323   | _                  | 20          | 10                      | 10          | -               | -                | •                           |          | •                      |           |          | •            |     | •             |          |             |          |
| Limes                                                                                                                 | 969   | 50                 | 90          | 40                      | 25          | 80              | 30               |                             |          |                        |           |          | •            |     | •             | •        |             | •        |
| Ratisbona                                                                                                             | 624   | 30                 | 35          | 20                      | 15          | 30              | 15               |                             |          |                        |           |          |              |     |               |          |             | •        |
| CR I-III + Foyer + Ratisbona                                                                                          | 3229  | 400                | 300         | 200                     | _           | 200             | _                |                             |          |                        |           |          | •            |     | •             | •        |             |          |