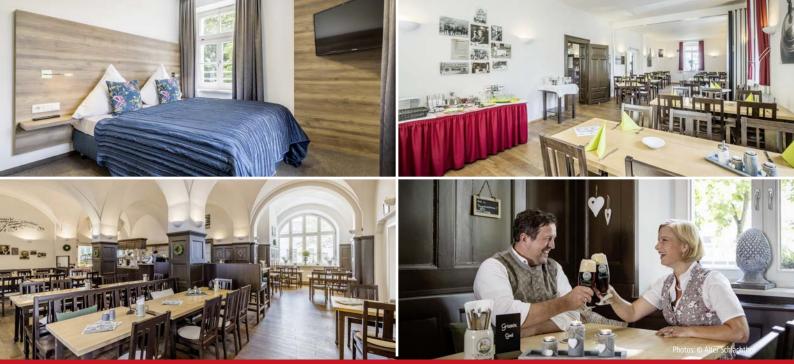

## **ALTER SCHLACHTHOF**

Hold your Regensburg meeting in the "new" historic "Alter Schlachthof" restaurant. We're located opposite the marinaforum Regensburg, where we can also arrange your catering. Smaller, exclusive events can be held in our Sophien-Stüberl and Johann-Stub´n rooms, which you can have all to yourself, while larger events can be hosted in the beer garden and lounge area. You can also stay the night. Choose from our Mini, Lunch, Full Night, and Overnight Stay conference packages. Sustainability, regionality, freshness, professionalism, and authenticity are our core values. With 20 years' experience in (event) catering, we're your reliable partner. From dawn 'til dusk, we always have the right solution for your needs.

## **ADDRESS:**

Am alten Schlachthof 9 | 93055 Regensburg reservierung@alter-schlachthof-regensburg.de www.alter-schlachthof-regensburg.de

| www.alter-schlachthof-regensburg.<br>0941 46 37 77 0 | Room size | Standing reception | Row seating | Classroom-style seating | Block of tables | Individual tables | U-shaped seating | Standard conferencing equipment | Stage     | PA system / microphone | Projector | WiFi     | Video/TV/DVD | 1.  | Telephone / fax | Lighting | Photocopier | Natural daylight |
|------------------------------------------------------|-----------|--------------------|-------------|-------------------------|-----------------|-------------------|------------------|---------------------------------|-----------|------------------------|-----------|----------|--------------|-----|-----------------|----------|-------------|------------------|
| MEETING ROOMS:                                       | sq ft     | T St               |             | lij                     |                 |                   |                  | Stan<br>dard                    | <u>**</u> |                        | P.        | <i>₩</i> | ·×           | DSL | Te              |          |             | *                |
| Sophie-Stüberl                                       | 398       | -                  | 35          | 20                      | 20              | 36                | 16               | •                               |           | 0                      |           |          | 0            |     |                 |          |             |                  |
| Johann-Stüberl                                       | 398       | -                  | 35          | 20                      | 20              | 36                | 16               | •                               |           | 0                      |           |          | 0            |     |                 |          |             |                  |
|                                                      |           |                    |             |                         |                 |                   |                  |                                 |           |                        |           |          |              |     |                 |          |             |                  |