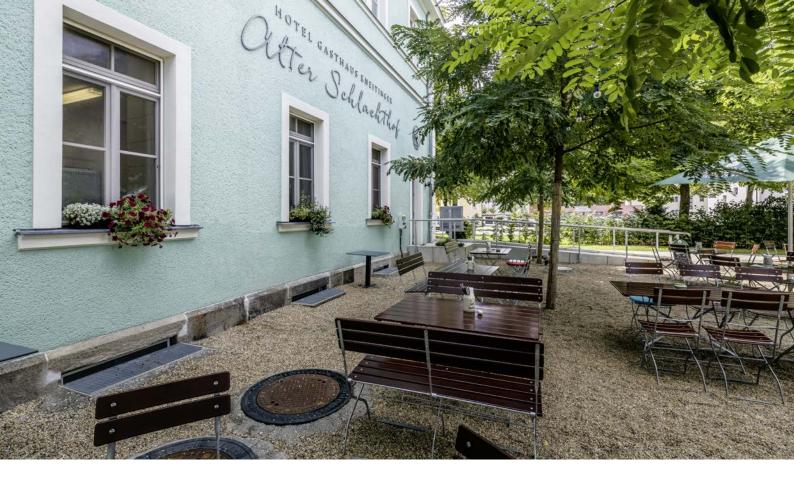

## **ALTER SCHLACHTHOF**

Hold your Regensburg meeting in the "new" historic "Alter Schlachthof" restaurant. We're located opposite the marinaforum Regensburg, where we can also arrange your catering. Smaller, exclusive events can be held in our Sophien-Stüberl and Johann-Stub´n rooms, which you can have all to yourself, while larger events can be hosted in the beer garden and lounge area. You can also stay the night. Choose from our Mini, Lunch, Full Night, and Overnight Stay conference packages. Sustainability, regionality, freshness, professionalism, and authenticity are our core values. With 20 years' experience in (event) catering, we're your reliable partner. From dawn 'til dusk, we always have the right solution for your needs.