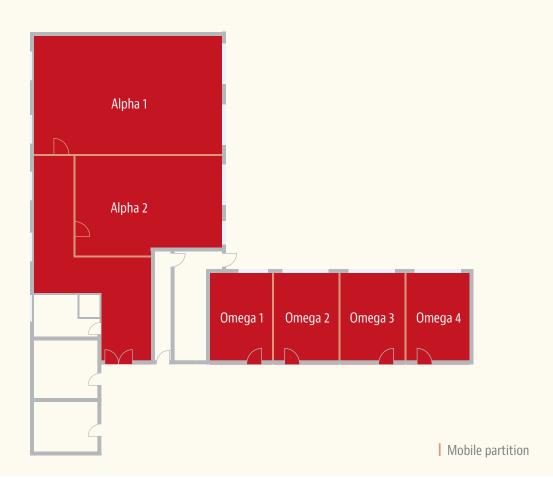

## FLOOR PLAN:

| ADDRESS: Ziegetsdorfer Straße 111 93051 Regensburg   Germany tagung@hotel-regensburg-bestwestern.de www.hotel-regensburg.bestwestern.de | ~     | Standing reception | Row seating | Classroom-style seating | Table block | Banquet seating | U-shaped seating | Standard conf.<br>equipment | Stage      | PA system / microphone | Projector | WiFi     | Video/TV/DVD | DSL | Telephone/Fax | Lighting   | Photocopier | Daylight |
|-----------------------------------------------------------------------------------------------------------------------------------------|-------|--------------------|-------------|-------------------------|-------------|-----------------|------------------|-----------------------------|------------|------------------------|-----------|----------|--------------|-----|---------------|------------|-------------|----------|
| MEETING ROOMS:                                                                                                                          | sq ft | I                  | Ь           | h                       | •••         | •••             | Ħ:               | Stan<br>dard                | <b>†</b>   |                        |           | <i>₽</i> |              | DSL |               |            |             | *        |
| Alpha                                                                                                                                   | 2734  | 300                | 199         | 150                     | 70          | 150             | 50               |                             | 0          |                        |           |          | 0            |     | 0             | 0          |             |          |
| Alpha 1                                                                                                                                 | 1259  | 100                | 110         | 60                      | 30          | 70              | 25               |                             | 0          | 0                      |           |          | 0            |     | 0             | $\circ$    |             |          |
| Alpha 2                                                                                                                                 | 818   | 170                | 60          | 40                      | 30          | 40              | 25               |                             | 0          | 0                      |           |          | 0            |     | 0             | 0          |             |          |
| Omega                                                                                                                                   | 1033  | 80                 | 80          | 50                      | 25          | 60              | 30               |                             | 0          | 0                      |           |          | 0            |     | 0             | $\circ$    |             |          |
| Omega 1-4, each                                                                                                                         | 280   | 20                 | 20          | 8                       | 10          | _               | 6                |                             | 0          | 0                      |           |          | 0            |     | $\circ$       | $\circ$    |             |          |
| Omega 1+2                                                                                                                               | 560   | 40                 | 40          | -                       | 30/16       | _               | 16               |                             | 0          | 0                      |           |          | 0            |     | 0             | 0          |             |          |
| Omega 3+4                                                                                                                               | 560   | 40                 | 40          | _                       | 30/16       | -               | 16               |                             | $\bigcirc$ | $\bigcirc$             |           |          | $\bigcirc$   |     | $\bigcirc$    | $\bigcirc$ |             |          |