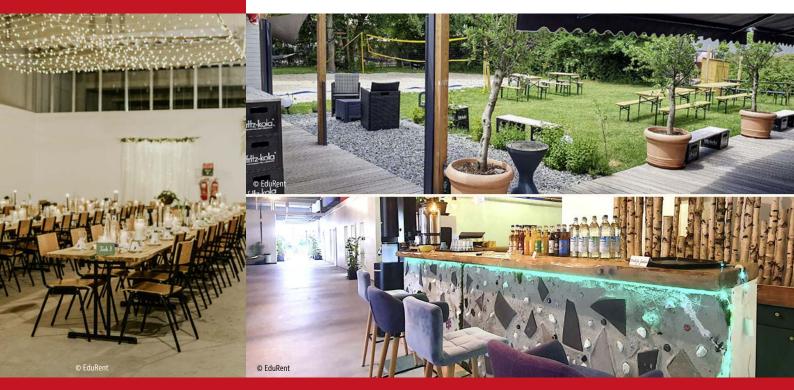

# HAZEL EVENTS

Hazel River has been delighting customers for two years with its industrial design and five-meter high ceilings. In addition to spacious event areas, it offers a 1000m<sup>2</sup> garden with a covered terrace and its own beach volleyball court. Here you can party and dance until dawn, with bands or DJs. With a bar area and kitchen, we are well equipped for bar tending and catering. If required, we can offer support through our event network and create a customized offer for you. There are plenty of parking options available around Hofer Str. 11.

#### **GENERAL INFO:**

- + Barrier-free (steps only in the entrance area)
- + Large bar
- + Large garden with own beach volleyball court

## SUITABLE FOR:

- + Birthdays
- + Corporate events
- + Presentations
- + Conferences
- + Seminars