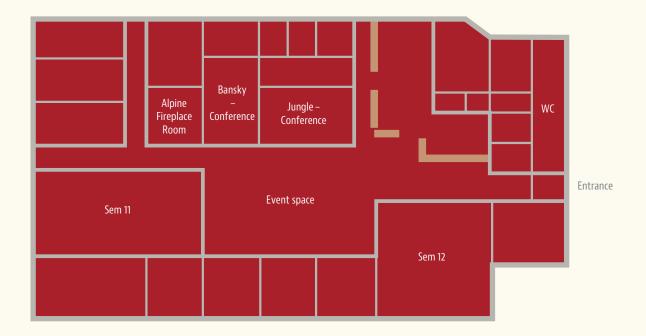

#### FLOOR PLAN:

#### **ADDRESS:**

| Hofer Str. 11<br>93057 Regensburg<br>Ph.: 0176 30566694<br>artmann@edurent.de<br>www.edurent.de |                                                                                             | Room Size | Standing reception | Row seating | Classroom-<br>style seating | Block of tables | Banquet-style<br>seating | U-shaped seating | Standard conferen-<br>cing equipment* | Stage | PA system /<br>microphone | Projector | WiFi     | Video / TV / DVD | Fiber optics | Telephone / fax | Lighting | Photocopier | Natural daylight |
|-------------------------------------------------------------------------------------------------|---------------------------------------------------------------------------------------------|-----------|--------------------|-------------|-----------------------------|-----------------|--------------------------|------------------|---------------------------------------|-------|---------------------------|-----------|----------|------------------|--------------|-----------------|----------|-------------|------------------|
| CONFERENCE ROOMS:                                                                               |                                                                                             | m²        | Τ                  | h           | Þ                           | •               | •••                      | Ë                | Stan<br>dard                          | Ţ.    | ر ت                       | <b></b> • | <u>_</u> |                  | Ш            |                 |          | ð           | *                |
| Offices<br>20 solutions (from micro to team office)                                             |                                                                                             | _         | _                  | _           | _                           | _               | _                        | _                | _                                     | _     | _                         | _         |          | 0                |              | $\bigcirc$      | _        | •           |                  |
| Conference Rooms                                                                                | 5 Jungle – Conference                                                                       | _         | 20                 | _           | _                           | 20              | _                        | _                |                                       | _     | _                         | _         |          |                  |              | _               | _        |             | _                |
|                                                                                                 | Bansky – Conference                                                                         | _         | 15                 | 24          | 32                          | 16              | 16                       | 20               |                                       | _     | _                         | _         |          |                  |              | _               | _        |             | _                |
|                                                                                                 | Alpine Fireplace Room                                                                       | _         | 12                 | _           | _                           | 16              | 16                       | _                |                                       | _     | _                         | _         |          | 0                |              | _               | _        |             | _                |
| Seminar rooms                                                                                   | Sem 11                                                                                      | _         | 100                | 100         | 60                          | 60              | 90                       | 40               |                                       | _     | _                         |           |          | 0                |              | _               | _        |             |                  |
|                                                                                                 | Sem 12                                                                                      | _         | 80                 | 80          | 58                          | 40              | 40                       | 24               |                                       | _     | _                         |           |          | $\bigcirc$       |              | _               | _        |             |                  |
| Coworking                                                                                       | Free space                                                                                  | _         | _                  | _           | _                           | _               | _                        | _                | _                                     | _     | _                         | _         |          | $\bigcirc$       |              | $\bigcirc$      | _        |             | _                |
| Outdoor area                                                                                    | Garden, wooden<br>terrace, beach<br>volleyball court,<br>pergola, outdoor<br>meeting corner | 200       | _                  | С           | С                           | С               | C                        | С                | •                                     | 0     | 0                         | 0         | •        | 0                | _            | _               | 0        | _           | •                |
| Event space                                                                                     | Event space in<br>industrial style,<br>5-meter high<br>ceilings, large bar<br>top           | _         | 100                | 100         | 80                          | 80              | 100                      | 60               | •                                     | 0     | 0                         | 0         | •        | 0                | •            | 0               | 0        | •           | •                |