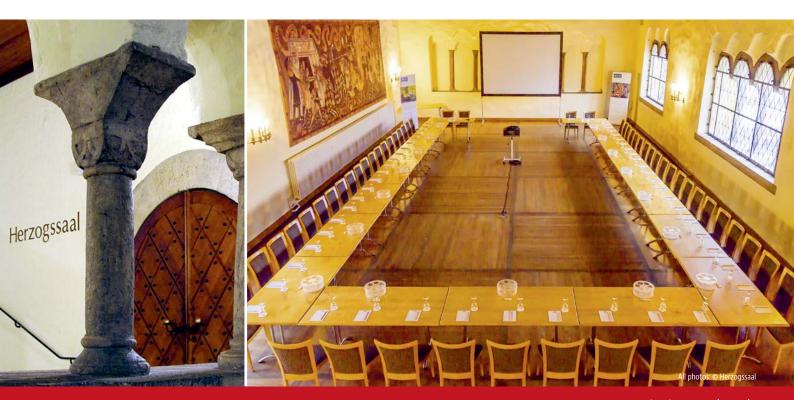

# **HERZOGSSAAL**

The historic Herzogssaal, originating in the early Middle Ages, is considered the most important secular building in Regensburg. Erected before the Stone Bridge, and older than the Old Town Hall in terms of tradition and history, the Herzogssaal is used for meeting purposes.

As a representational hall, the Herzogssaal is comparable with the Reichsaal in the Old Town Hall. Constructed free of visible supports, it is ideal for any type of event.