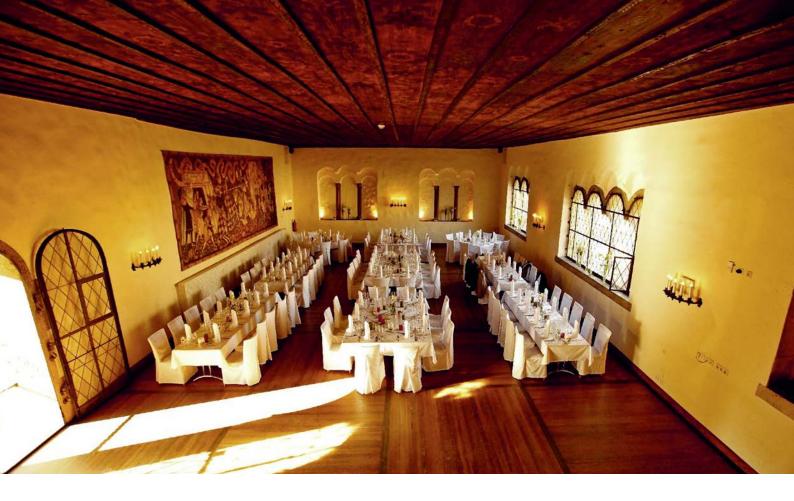

# **HERZOGSSAAL**

The historic Herzogssaal, originating in the early Middle Ages, is considered the most important secular building in Regensburg. Erected before the Stone Bridge, and older than the Old Town Hall in terms of tradition and history, the Herzogssaal is used for meeting purposes.

As a representational hall, the Herzogssaal is comparable with the Reichsaal in the Old Town Hall. Constructed free of visible supports, it is ideal for any type of event.