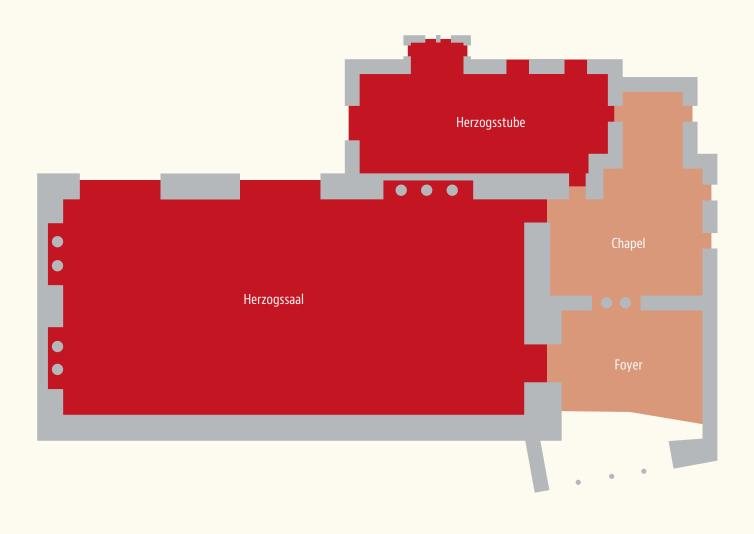

### FLOOR PLAN:

| ADDRESS: Domplatz 3 93047 Regensburg   Germany info@herzogssaal.com www.herzogssaal.com | Room size | Standing reception | Row seating | Classroom-style seating | Table block | Banquet seating | U-shaped seating | Standard conf.<br>equipment | Stage      | PA system / microphone | Projector  | WiFi     | Video/TV/DVD | DSL | Telephone/Fax | Lighting   | Photocopier | Daylight |
|-----------------------------------------------------------------------------------------|-----------|--------------------|-------------|-------------------------|-------------|-----------------|------------------|-----------------------------|------------|------------------------|------------|----------|--------------|-----|---------------|------------|-------------|----------|
| CONFERENCE ROOMS:                                                                       | sq ft     | Τ                  | h           | h                       | •••         | •••             | Щ                | Stan<br>dard                | <u>†</u>   |                        |            | <b>a</b> |              | DSL |               | -          |             | *        |
| Herzogssaal                                                                             | 2045      | 200                | 180         | 96                      |             | 140             | 50               |                             | $\bigcirc$ | $\bigcirc$             | $\bigcirc$ |          | $\bigcirc$   |     |               | $\bigcirc$ | $\bigcirc$  |          |
| Herzogsstube                                                                            | 409       | 40                 | 36          |                         | 26          | 40              |                  |                             |            |                        | 0          |          | $\circ$      |     |               | 0          | $\circ$     |          |
| Chapel                                                                                  | 334       | 40                 |             |                         |             |                 |                  |                             |            |                        |            |          |              |     |               |            |             |          |
| Foyer                                                                                   | 420       |                    |             |                         |             |                 |                  |                             |            |                        |            |          |              |     |               |            |             |          |