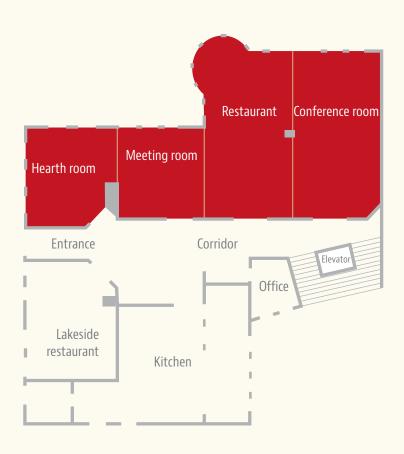

#### FLOOR PLAN:

Mobile partition

## **ADDRESS**:

| Teichstraße 6 93073 Neutraubling www.hotel-am-see.com info@hotel-am-see.com Tel.: +49 (0) 9401 946-0 | Room size | Standing reception | Row seating | Classroom-style seating | Block of tables | U-shaped seating,<br>outdoors only | U-shaped seating,<br>indoors & outdoors | Standard conferencing equipment | Stage    | PA system / microphone | Projector | WiFi     | Video / TV / DVD | DSL     | Telephone / fax | Lighting | Photocopier | Natural daylight |
|------------------------------------------------------------------------------------------------------|-----------|--------------------|-------------|-------------------------|-----------------|------------------------------------|-----------------------------------------|---------------------------------|----------|------------------------|-----------|----------|------------------|---------|-----------------|----------|-------------|------------------|
| MEETING ROOMS:                                                                                       | sq ft     | Τ                  | Ы           | h                       | •••             | Ħ:                                 | Щ:                                      | Stan<br>dard                    | <u>†</u> |                        |           | <i>₽</i> |                  | DSL     |                 | -        |             | *                |
| Hearth room                                                                                          | 334       | _                  | 24          | 16                      | 18              | 12                                 | 25                                      |                                 |          | 0                      |           |          | 0                | 0       |                 |          |             |                  |
| Meeting room                                                                                         | 355       | -                  | 24          | 18                      | 18              | 14                                 | 30                                      |                                 |          | 0                      |           |          | 0                | $\circ$ |                 |          |             |                  |
| Restaurant                                                                                           | 807       | -                  | 75          | 32                      | 30              | 30                                 | 54                                      |                                 |          | 0                      |           |          | 0                | 0       |                 |          |             |                  |
| Conference room                                                                                      | 700       | _                  | 70          | 32                      | 30              | 30                                 | 54                                      |                                 |          | 0                      |           |          | 0                | 0       |                 |          |             |                  |
| Conference + restaurant                                                                              | 1507      | _                  | 145         | 64                      | _               | 45                                 | 132                                     |                                 |          | 0                      |           |          | 0                | 0       |                 |          |             |                  |