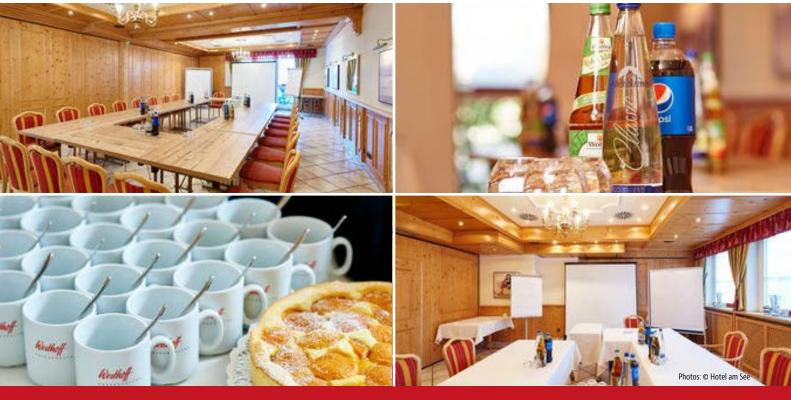

#### **GENERAL INFO:**

- + Conference and events capacity for 3-130 persons
- + Highly flexible room subdivision available thanks to variable partitions
- + All rooms air-conditioned and capable of being darkened
- + Customized seating (e.g. conference, presentation, or groups)
- + Free Internet (WiFi)