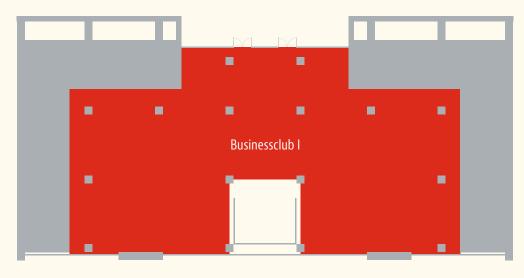

# FLOOR PLAN:

ling reception

## **ADDRESS:**

Franz-Josef-Strauß-Allee 22 93053 Regensburg | Germany www.jahnstadion-regensburg.de

| 93053 Regensburg   Germany<br>www.jahnstadion-regensburg.de | Room size | Standing recepti | Row seating | Classroom-style | Table block | Banquet seating | U-shaped seatin | Standard conf.<br>equipment | Stage    | PA system / micr | Projector | WiFi     | Video/TV/DVD | DSL | Telephone/Fax | Lighting | Photocopier | Daylight |
|-------------------------------------------------------------|-----------|------------------|-------------|-----------------|-------------|-----------------|-----------------|-----------------------------|----------|------------------|-----------|----------|--------------|-----|---------------|----------|-------------|----------|
| MEETING ROOMS:                                              | sq ft     | I                | Н           | Ы               | ••••        | •••             | Ħ:              | Stan<br>dard                | <b>†</b> |                  |           | <i>₽</i> |              | DSL |               |          |             | *        |
| Businessclub I – Entire room                                | 10.764    | 950              | 642         | 360             | -           | 468             | -               | •                           | 0        |                  | •         | •        |              |     |               | 0        |             |          |
| Businessclub I – Adjoining room                             | 5382      | 250              | 242         | 120             | 64          | 128             | 48              |                             | 0        |                  |           |          |              |     |               | 0        |             |          |
| Businessclub II                                             | 3229      | 230              | 120         | 56              | 48          | 64              | 38              |                             | 0        |                  |           |          |              |     |               | 0        |             |          |
| Loge 1                                                      | 538       | _                | 28          | 12              | 16          | -               | -               | 0                           |          |                  | 0         |          |              |     |               |          |             | •        |
| Loge 2                                                      | 269       | -                | -           | -               | 6           | -               | -               | 0                           |          |                  | 0         |          |              |     |               |          |             |          |
| Loge 3                                                      | 323       | -                | 20          | 12              | 16          | -               | -               | 0                           |          |                  | 0         |          |              |     |               |          |             |          |
| Loge 4                                                      | 323       | -                | 20          | 12              | 16          | -               | -               | $\circ$                     |          |                  | $\circ$   |          |              |     |               |          |             |          |
| Loge 5                                                      | 753       | 0                | 40          | 18              | 32          | 0               | 24              | 0                           |          |                  |           |          |              |     |               |          |             |          |
| PK Room                                                     | 807       | _                | 40          | _               | _           | _               | _               | 0                           |          |                  | 0         |          |              |     |               |          |             |          |