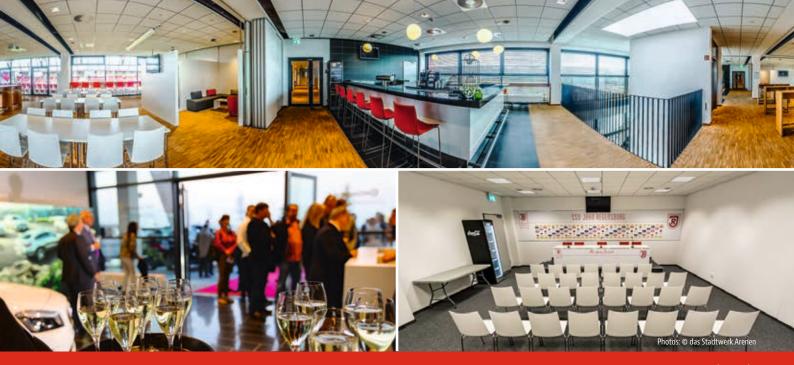

# **JAHNSTADION REGENSBURG**

The Jahnstadion Regensburg, which opened in July 2015, is more than just a soccer stadium. It's the perfect place for virtually all kinds of events. The stadium boasts a unique atmosphere, highly versatile rooms, totally barrier-free facilities, and excellent transport access. The Business Club offers many different options for conferences, meetings, presentations, trade fairs, corporate events and more for between 5 and 1,000 people. An experienced team handles all matters professionally, offering complete solutions from event organisation to catering.

## **SUITABLE FOR:**

- + Conferences
- + Meetings
- + Presentations
- + Staff training
- + Customer workshops
- + Product presentations
- + Trade fairs
- + Company parties
- + Christmas parties
- + Birthday parties
- + Weddings