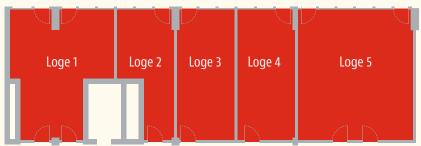

## **ADDRESS:**

Franz-Josef-Strauß-Allee 22 93053 Regensburg | Germany www.jahnstadion-regensburg.de

| 93053 Regensburg   Germany<br>www.jahnstadion-regensburg.de | Room size | Standing recepti | Row seating | Classroom-style | Table block | Banquet seating | U-shaped seatin | Standard conf.<br>equipment | Stage    | PA system / micr | Projector | WiFi     | Video/TV/DVD | DSL | Telephone/Fax | Lighting | Photocopier | Daylight |
|-------------------------------------------------------------|-----------|------------------|-------------|-----------------|-------------|-----------------|-----------------|-----------------------------|----------|------------------|-----------|----------|--------------|-----|---------------|----------|-------------|----------|
| MEETING ROOMS:                                              | sq ft     | I                | Н           | Ы               | ••••        | •••             | Ħ:              | Stan<br>dard                | <b>†</b> |                  |           | <i>₽</i> |              | DSL |               |          |             | *        |
| Businessclub I – Entire room                                | 10.764    | 950              | 642         | 360             | -           | 468             | -               | •                           | 0        |                  | •         | •        |              |     |               | 0        |             |          |
| Businessclub I – Adjoining room                             | 5382      | 250              | 242         | 120             | 64          | 128             | 48              |                             | 0        |                  |           |          |              |     |               | 0        |             |          |
| Businessclub II                                             | 3229      | 230              | 120         | 56              | 48          | 64              | 38              |                             | 0        |                  |           |          |              |     |               | 0        |             |          |
| Loge 1                                                      | 538       | _                | 28          | 12              | 16          | -               | -               | 0                           |          |                  | 0         |          |              |     |               |          |             | •        |
| Loge 2                                                      | 269       | -                | -           | -               | 6           | -               | -               | 0                           |          |                  | 0         |          |              |     |               |          |             |          |
| Loge 3                                                      | 323       | -                | 20          | 12              | 16          | -               | -               | 0                           |          |                  | 0         |          |              |     |               |          |             |          |
| Loge 4                                                      | 323       | -                | 20          | 12              | 16          | -               | -               | $\circ$                     |          |                  | $\circ$   |          |              |     |               |          |             |          |
| Loge 5                                                      | 753       | 0                | 40          | 18              | 32          | 0               | 24              | 0                           |          |                  |           |          |              |     |               |          |             |          |
| PK Room                                                     | 807       | _                | 40          | _               | _           | _               | _               | 0                           |          |                  | 0         |          |              |     |               |          |             |          |