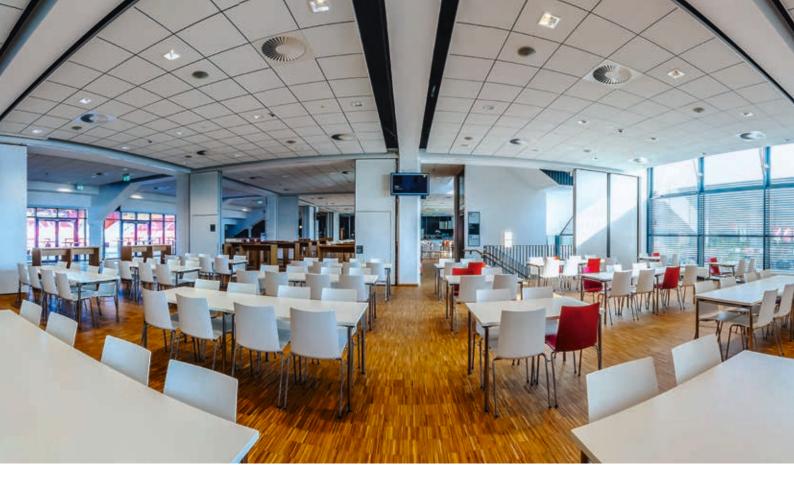

# **JAHNSTADION REGENSBURG**

The Jahnstadion Regensburg, which opened in July 2015, is more than just a soccer stadium. It's the perfect place for virtually all kinds of events. The stadium boasts a unique atmosphere, highly versatile rooms, totally barrier-free facilities, and excellent transport access. The Business Club offers many different options for conferences, meetings, presentations, trade fairs, corporate events and more for between 5 and 1,000 people. An experienced team handles all matters professionally, offering complete solutions from event organisation to catering.