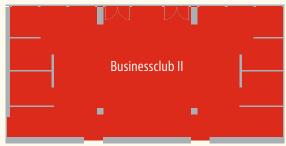

## **ADDRESS:**

Franz-Josef-Strauß-Allee 22 93053 Regensburg | Germany www.jahnstadion-regensburg.de

| 93053 Regensburg   Germany<br>www.jahnstadion-regensburg.de | Room size | Standing recepti | Row seating | Classroom-style | Table block | Banquet seating | U-shaped seatin | Standard conf.<br>equipment | Stage    | PA system / micr | Projector | WiFi     | Video/TV/DVD | DSL | Telephone/Fax | Lighting | Photocopier | Daylight |
|-------------------------------------------------------------|-----------|------------------|-------------|-----------------|-------------|-----------------|-----------------|-----------------------------|----------|------------------|-----------|----------|--------------|-----|---------------|----------|-------------|----------|
| MEETING ROOMS:                                              | sq ft     | I                | Н           | Ы               | ••••        | •••             | Ħ:              | Stan<br>dard                | <b>†</b> |                  |           | <i>₽</i> |              | DSL |               |          |             | *        |
| Businessclub I – Entire room                                | 10.764    | 950              | 642         | 360             | -           | 468             | -               | •                           | 0        |                  | •         | •        |              |     |               | 0        |             |          |
| Businessclub I – Adjoining room                             | 5382      | 250              | 242         | 120             | 64          | 128             | 48              |                             | 0        |                  |           |          |              |     |               | 0        |             |          |
| Businessclub II                                             | 3229      | 230              | 120         | 56              | 48          | 64              | 38              |                             | 0        |                  |           |          |              |     |               | 0        |             |          |
| Loge 1                                                      | 538       | _                | 28          | 12              | 16          | -               | -               | 0                           |          |                  | 0         |          |              |     |               |          |             | •        |
| Loge 2                                                      | 269       | -                | -           | -               | 6           | -               | -               | 0                           |          |                  | 0         |          |              |     |               |          |             |          |
| Loge 3                                                      | 323       | -                | 20          | 12              | 16          | -               | -               | 0                           |          |                  | 0         |          |              |     |               |          |             |          |
| Loge 4                                                      | 323       | -                | 20          | 12              | 16          | -               | -               | $\circ$                     |          |                  | $\circ$   |          |              |     |               |          |             |          |
| Loge 5                                                      | 753       | 0                | 40          | 18              | 32          | 0               | 24              | 0                           |          |                  |           |          |              |     |               |          |             |          |
| PK Room                                                     | 807       | _                | 40          | _               | _           | _               | _               | 0                           |          |                  | 0         |          |              |     |               |          |             |          |