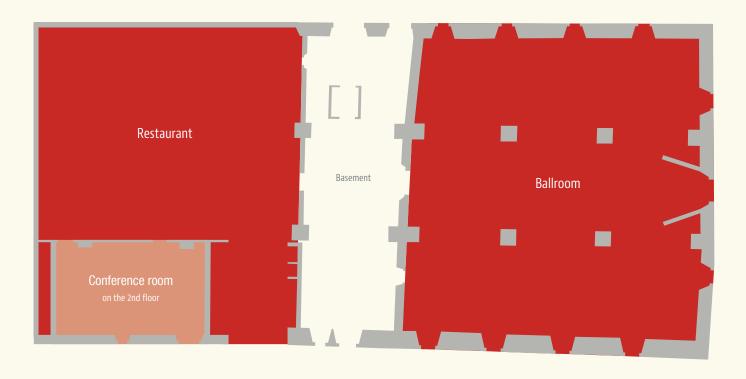

## **FLOOR PLAN:**

## **ADDRESS:**

Bertoldstr. 9 93047 Regensburg | Germany www.leerer-beutel.de info@leerer-beutel.de

| info@leerer-beutel.de | Room size | Standing | Row seati | Classroom | Table bloc | Banquet s | U-shaped   | Standard o   | Stage    | PA system | Projector | WiFi     | Video/TV | DSL        | Telephone | Lighting | Photocopi | Daylight |
|-----------------------|-----------|----------|-----------|-----------|------------|-----------|------------|--------------|----------|-----------|-----------|----------|----------|------------|-----------|----------|-----------|----------|
| MEETING ROOMS:        | sq ft     | Ι        | Ы         | h         | •••        | •••       | <b>Щ</b> : | Stan<br>dard | <b>†</b> |           |           | <i>₽</i> |          | DSL        |           | -        |           | *        |
| Total capacity        | 6243      | 550      | 290       | 88        | 66         | 340       | 55         |              |          |           |           |          |          |            |           |          |           |          |
| Ballroom              | 3767      | 350      | 250       | 70        | 36         | 200       | 30         |              |          |           |           |          |          | $\circ$    |           |          |           | $\circ$  |
| Conference room       | 646       | 50       | 40        | 18        | 30         | 40        | 25         |              |          |           |           |          |          | $\bigcirc$ |           |          |           |          |
| Restaurant            | 1722      | 150      | -         | -         | -          | 100       | -          |              |          |           |           |          |          |            |           |          |           |          |