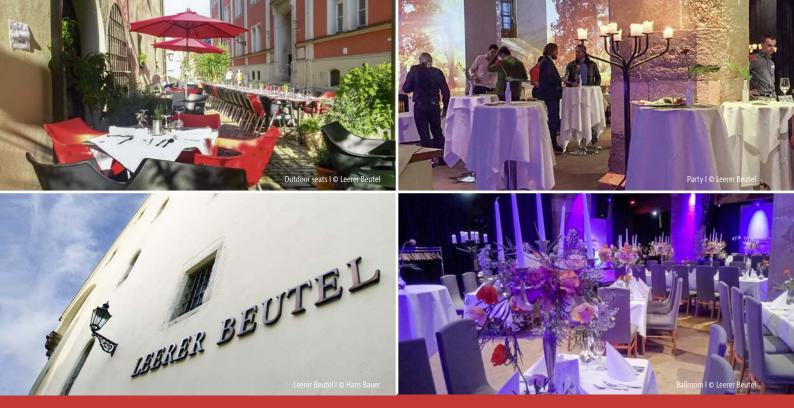

# **LEERER BEUTEL** – A FEAST FOR THE EYES, EARS & TASTE BUDS

With impressive oak beams on the ceiling, thick walls and mighty columns, the historic feel in all rooms makes for a unique atmosphere. The various rooms can all be used very flexibly, e.g. for meetings, seminars, conferences, company and family functions, weddings and birthday parties, while the professional catering team, who can accommodate various customer requests, takes care of the food.

# **SUITABLE FOR:**

- + Conferences
- + Courses and seminars
- + Presentations
- + Exhibitions
- + Concerts
- + Galleries
- + Meetings
- + Company functions
- + Weddings
- + Family functions
- + Christmas parties