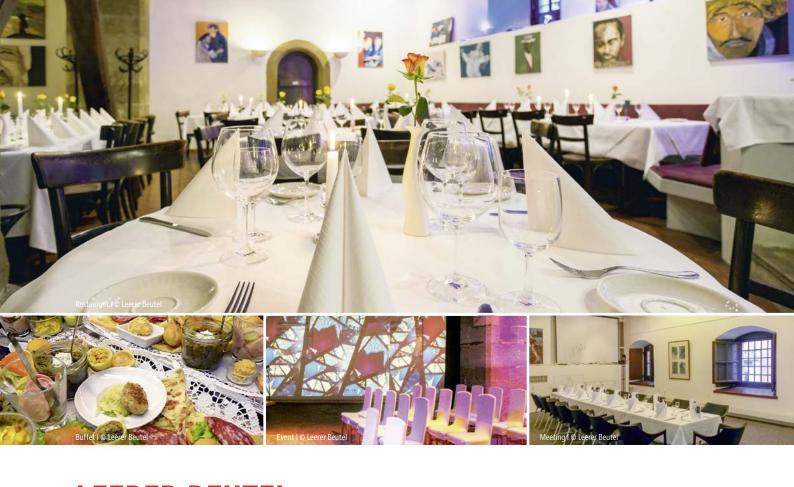

# **LEERER BEUTEL** – A FEAST FOR THE EYES, EARS & TASTE BUDS

With impressive oak beams on the ceiling, thick walls and mighty columns, the historic feel in all rooms makes for a unique atmosphere. The various rooms can all be used very flexibly, e.g. for meetings, seminars, conferences, company and family functions, weddings and birthday parties, while the professional catering team, who can accommodate various customer requests, takes care of the food.