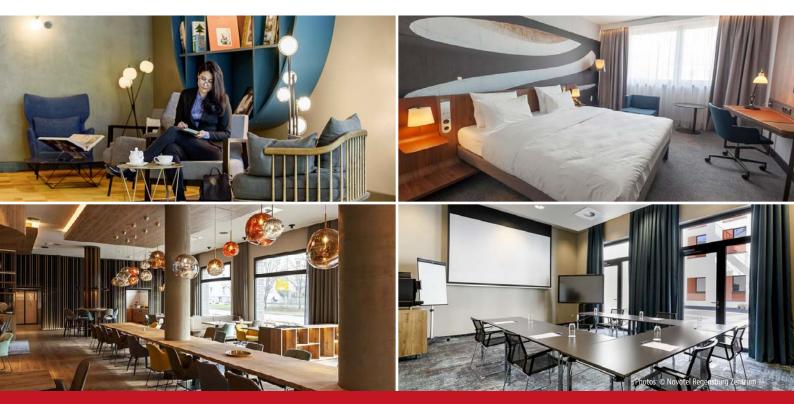

# **NOVOTEL REGENSBURG ZENTRUM**

Whether it be a conference, seminar, workshop or special function, the attractively designed Novotel Regensburg Zentrum provides the perfect setting for your event. All 6 rooms, featuring state-of-the-art conferencing equipment, can be flexibly chosen and used for multiple purposes. Our friendly team will be on hand to provide professional assistance – from booking to smooth hosting of your event – tailored precisely to your needs!

## **GENERAL INFO:**

- + All meeting rooms & six hotel rooms are accessible
- + On-site parking (for a fee)
- + Air-conditioning
- + Bar & restaurant available
- + Spacious foyer with modern design
- + Open 24/7