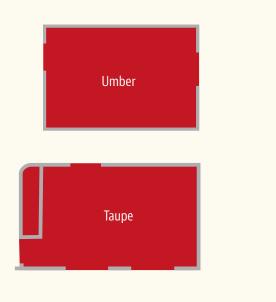

### FLOOR PLAN:

#### **ADDRESS:**

| Landshuter Straße 27<br>93047 Regensburg<br>www.all.accor.com | Room size | Standing reception | Row seating | Classroom-style seating | Block of tables | Banquet-style seating | U-shaped seating | Standard conferencing<br>equipment | Stage | PA system / microphone | Projector | WiFi | Video/TV/DVD | DSL | Telephone / fax | Lighting | Photocopier | Natural daylight |
|---------------------------------------------------------------|-----------|--------------------|-------------|-------------------------|-----------------|-----------------------|------------------|------------------------------------|-------|------------------------|-----------|------|--------------|-----|-----------------|----------|-------------|------------------|
| <b>MEETING ROOMS:</b>                                         | sq ft     | Τ                  | Ь           | h                       | •               | •••                   | Ë                | Stan<br>dard                       | Ţ.    | ر ت                    |           | -    |              | DSL |                 |          | đ           | *                |
| Sienna I                                                      | 2314      | _                  | 132         | 90                      | _               | 80                    | 45               |                                    |       |                        |           |      |              |     |                 |          |             |                  |
| Sienna II                                                     | 807       | _                  | 52          | 30                      | _               | _                     | 20               |                                    |       |                        |           |      |              |     |                 |          |             |                  |
| Sienna III                                                    | 700       | _                  | 60          | 24                      | _               | _                     | 20               |                                    |       |                        |           |      |              |     |                 |          |             |                  |
| Sienna IV                                                     | 1507      | _                  | 90          | 48                      | _               | _                     | 36               |                                    |       |                        |           |      |              |     |                 |          |             |                  |
| Taupe                                                         | 452       | _                  | 40          | 18                      | _               | _                     | 16               |                                    |       |                        |           |      |              |     |                 |          |             |                  |
| Umber                                                         | 323       | _                  | _           | _                       | _               | _                     | 10               |                                    |       |                        |           |      |              |     |                 |          |             |                  |