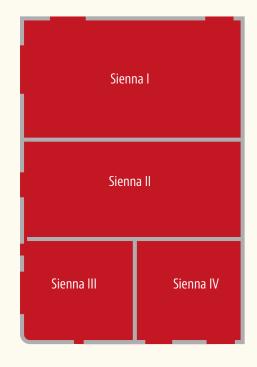

### FLOOR PLAN:

#### **ADDRESS:**

| Landshuter Straße 27<br>93047 Regensburg<br>www.all.accor.com | Room size | Standing reception | Row seating | Classroom-style seating | Block of tables | Banquet-style seating | U-shaped seating | Standard conferencing<br>equipment | Stage | PA system / microphone | Projector | WiFi | Video/TV/DVD | DSL | Telephone / fax | Lighting | Photocopier | Natural daylight |
|---------------------------------------------------------------|-----------|--------------------|-------------|-------------------------|-----------------|-----------------------|------------------|------------------------------------|-------|------------------------|-----------|------|--------------|-----|-----------------|----------|-------------|------------------|
| <b>MEETING ROOMS:</b>                                         | sq ft     | Τ                  | Ь           | h                       | •               | •••                   | Ë                | Stan<br>dard                       | Ţ.    | ر ت                    |           | -    |              | DSL |                 |          | đ           | *                |
| Sienna I                                                      | 2314      | _                  | 132         | 90                      | _               | 80                    | 45               |                                    |       |                        |           |      |              |     |                 |          |             |                  |
| Sienna II                                                     | 807       | _                  | 52          | 30                      | _               | _                     | 20               |                                    |       |                        |           |      |              |     |                 |          |             |                  |
| Sienna III                                                    | 700       | _                  | 60          | 24                      | _               | _                     | 20               |                                    |       |                        |           |      |              |     |                 |          |             |                  |
| Sienna IV                                                     | 1507      | _                  | 90          | 48                      | _               | _                     | 36               |                                    |       |                        |           |      |              |     |                 |          |             |                  |
| Taupe                                                         | 452       | _                  | 40          | 18                      | _               | _                     | 16               |                                    |       |                        |           |      |              |     |                 |          |             |                  |
| Umber                                                         | 323       | _                  | _           | _                       | _               | _                     | 10               |                                    |       |                        |           |      |              |     |                 |          |             |                  |