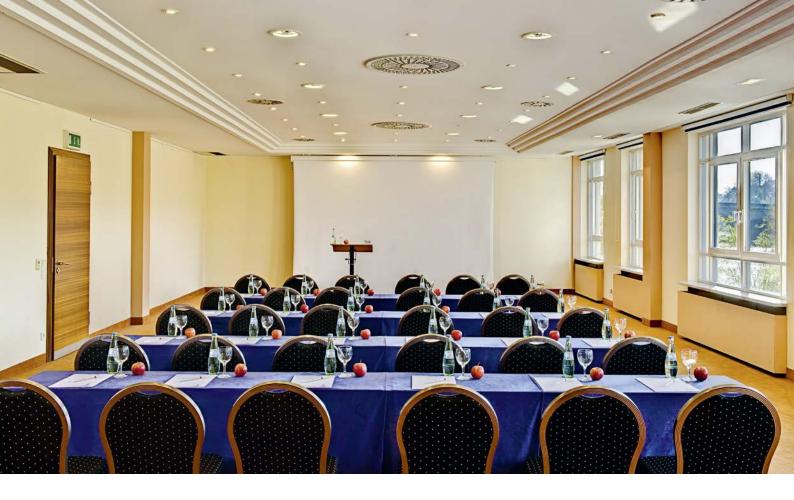

# **SORAT INSEL-HOTEL**

The setting of the SORAT Insel-Hotel Regensburg is as much of a city institution as the Domspatzen cathedral choir. The former crafts manufactory today boasts event rooms in a wonderfully peaceful, central location on the shores of the Danube, right by the Stone Bridge. All rooms provide spectacular views of the old town, and are ideal for large events, festivities or banquets with up to 250 people.

| ADDRESS: Müllerstraße 7 93059 Regensburg   Germany regensburg@sorat-hotels.com www.sorat-hotels.com | Room size | Standing reception | Row seating | Classroom-style seating | Table block | Banquet seating | U-shaped seating | Standard conf.<br>equipment | Stage    | PA system / microphone | Projector | WiFi     | Video/TV/DVD | DSL | Telephone/Fax | Lighting | Photocopier | Daylight |
|-----------------------------------------------------------------------------------------------------|-----------|--------------------|-------------|-------------------------|-------------|-----------------|------------------|-----------------------------|----------|------------------------|-----------|----------|--------------|-----|---------------|----------|-------------|----------|
| MEETING ROOMS:                                                                                      | sq ft     | I                  | Ы           | Ы                       | •••         | •••             | <b>Щ</b> :       | Stan<br>dard                | <b>†</b> |                        |           | <i>∰</i> |              | DSL |               |          |             | *        |
| Old-town lounge                                                                                     | 1410      | 100                | 100         | 60                      | 46          | 88              | 40               |                             |          |                        |           |          |              |     |               |          |             |          |
| Danube riverbank 1                                                                                  | 721       | 40                 | 30          | 24                      | 16          | 24              | 15               | •                           |          |                        | •         |          |              |     |               |          |             |          |
| Danube riverbank 2                                                                                  | 366       | 20                 | 12          | 12                      | -           | 8               | 10               |                             |          |                        |           |          |              |     |               |          |             |          |
| Danube riverbank 1+2                                                                                | 1087      | 80                 | 70          | 54                      | 34          | 64              | 26               |                             |          |                        |           |          |              |     |               |          |             | •        |
| Cathedral view with rooftop                                                                         | 323       | 20                 | 18          | 15                      | 12          | 16              | 12               |                             |          |                        |           |          |              |     |               |          |             |          |
| Brandner lounge                                                                                     | 506       | 20                 | 25          | 24                      | 20          | 24              | 15               |                             |          |                        |           |          |              |     |               |          |             |          |