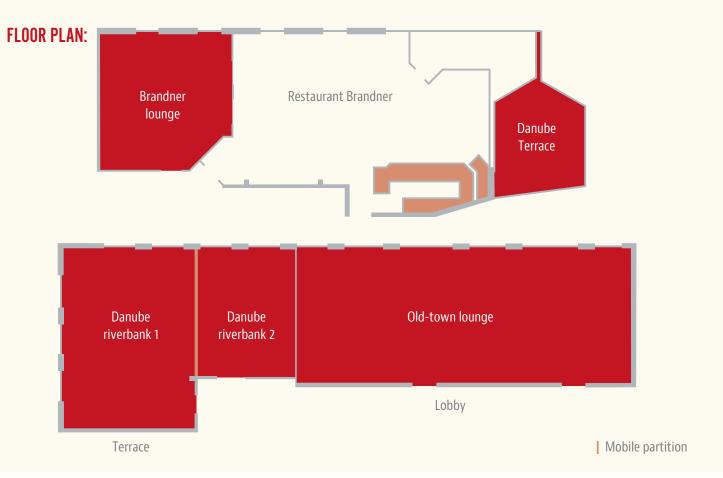

| ADDRESS: Müllerstraße 7 93059 Regensburg   Germany regensburg@sorat-hotels.com www.sorat-hotels.com | Room size | Standing reception | Row seating | Classroom-style seating | Table block | Banquet seating | U-shaped seating | Standard conf.<br>equipment | Stage    | PA system / microphone | Projector | WiFi     | Video/TV/DVD | DSL | Telephone/Fax | Lighting | Photocopier | Daylight |
|-----------------------------------------------------------------------------------------------------|-----------|--------------------|-------------|-------------------------|-------------|-----------------|------------------|-----------------------------|----------|------------------------|-----------|----------|--------------|-----|---------------|----------|-------------|----------|
| MEETING ROOMS:                                                                                      | sq ft     | I                  | Ы           | Ы                       | •••         | •••             | <b>Щ</b> :       | Stan<br>dard                | <b>†</b> |                        |           | <i>∰</i> |              | DSL |               |          |             | *        |
| Old-town lounge                                                                                     | 1410      | 100                | 100         | 60                      | 46          | 88              | 40               |                             |          |                        |           |          |              |     |               |          |             |          |
| Danube riverbank 1                                                                                  | 721       | 40                 | 30          | 24                      | 16          | 24              | 15               | •                           |          |                        | •         |          |              |     |               |          |             |          |
| Danube riverbank 2                                                                                  | 366       | 20                 | 12          | 12                      | -           | 8               | 10               |                             |          |                        |           |          |              |     |               |          |             |          |
| Danube riverbank 1+2                                                                                | 1087      | 80                 | 70          | 54                      | 34          | 64              | 26               |                             |          |                        |           |          |              |     |               |          |             | •        |
| Cathedral view with rooftop                                                                         | 323       | 20                 | 18          | 15                      | 12          | 16              | 12               |                             |          |                        |           |          |              |     |               |          |             |          |
| Brandner lounge                                                                                     | 506       | 20                 | 25          | 24                      | 20          | 24              | 15               |                             |          |                        |           |          |              |     |               |          |             |          |