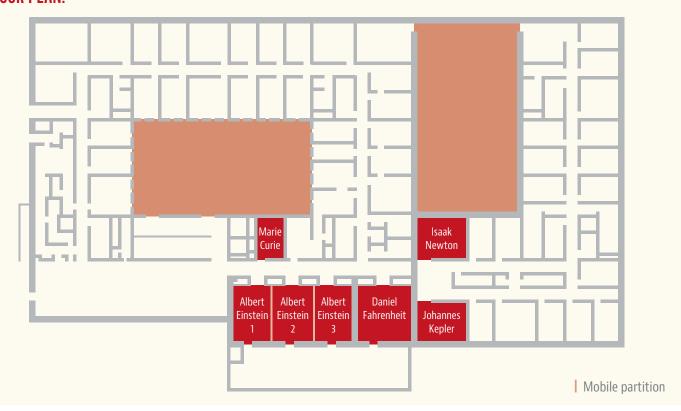

## FLOOR PLAN:

| ADDRESS:<br>Franz-Mayer-Straße 1<br>93053 Regensburg   Germany<br>events@techbase.de<br>www.techbase.de | Room size | Standing reception | Row seating | Classroom-style seating | Table block | Banquet seating | U-shaped seating | Standard conf.<br>equipment | Stage    | PA system / microphone | Projector | WiFi     | Video/TV/DVD | DSL | Telephone/Fax | Lighting | Photocopier | Daylight |
|---------------------------------------------------------------------------------------------------------|-----------|--------------------|-------------|-------------------------|-------------|-----------------|------------------|-----------------------------|----------|------------------------|-----------|----------|--------------|-----|---------------|----------|-------------|----------|
| MEETING ROOMS:                                                                                          | sq ft     | I                  | Ы           | Ы                       | •••         | •••             | :Ц:              | Stan<br>dard                | <u>†</u> |                        |           | <i>₩</i> |              | DSL |               |          |             | *        |
| Albert Einstein 1/3                                                                                     | 581       | 40                 | 36          | 16                      | 10          | 16              | 12               |                             |          |                        |           |          |              |     | 0             |          |             | •        |
| Albert Einstein 2/3                                                                                     | 1162      | 120                | 81          | 32                      | _           | _               | 28               |                             |          |                        |           |          |              |     | 0             |          |             | •        |
| Albert Einstein 3/3                                                                                     | 1744      | 200                | 135         | 56                      | _           | _               | -                |                             |          |                        |           |          |              |     | 0             |          |             |          |
| Daniel Fahrenheit                                                                                       | 753       | 60                 | 54          | 16                      | _           | _               | 18               |                             |          |                        |           |          |              |     | 0             |          |             | •        |
| Johannes Kepler                                                                                         | 517       | 30                 | -           | 14                      | 16          | -               | 14               |                             |          |                        |           |          |              |     | 0             |          |             | •        |
| Isaak Newton                                                                                            | 517       | 30                 | _           | _                       | 16          | 14              | 14               | 0                           |          |                        | 0         |          |              |     | 0             |          |             |          |
| Marie Curie                                                                                             | 269       | -                  | -           | -                       | 8           | _               | -                |                             |          |                        |           |          |              |     | 0             |          |             |          |
| Hermann v. Helmholtz (no picture)                                                                       | 258       | -                  | _           | _                       | 8           | -               | _                | 0                           |          |                        | 0         |          |              | •   |               |          |             |          |
| Foyer                                                                                                   | 3283      | 200                | -           | -                       | _           | -               | -                |                             |          |                        |           |          |              |     |               |          |             |          |