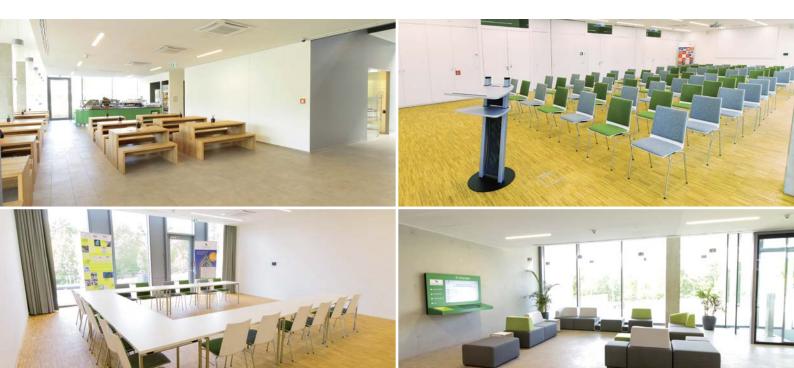

# **TECHBASE**

TechBase is the new start-up and technology centre at the Regensburg's TechCampus, and the hub for innovative start-ups and businesses. Situated just near the universities and BioPark, this distinctive building can host your seminars, training sessions, conferences or meetings. Our meeting rooms are equipped with state-of-the-art technology to ensure an optimum setting for your events. The service is rounded off with our "SpeicherBar", which will be glad to help you arrange suitable catering.

## **GENERAL INFO:**

- + Barrier-free access
- + Elevator available
- + 230 V power points
- + May be used until midnight
- + Cafeteria
- + Air-conditioning
- + May be blacked-out

#### **SUITABLE FOR:**

- + Presentations
- + Seminars
- + Training sessions
- Meetings
- + Small conferences