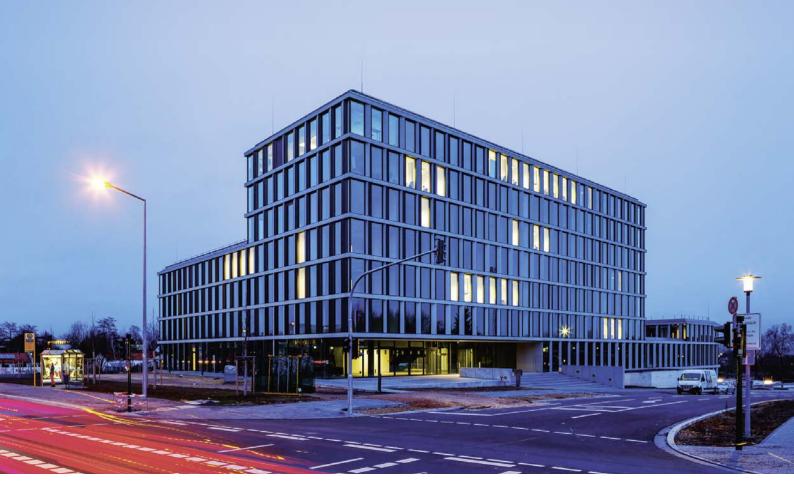

# **TECHBASE**

TechBase is the new start-up and technology centre at the Regensburg's TechCampus, and the hub for innovative start-ups and businesses. Situated just near the universities and BioPark, this distinctive building can host your seminars, training sessions, conferences or meetings. Our meeting rooms are equipped with state-of-the-art technology to ensure an optimum setting for your events. The service is rounded off with our "SpeicherBar", which will be glad to help you arrange suitable catering.

# **ACCESSIBILITY:**

- + Regensburg train station: Approx. 1.6 km
- + Bus lines: Line 6, 20 and 21 to TechCampus / OTH stop
- + Airports: Munich 105 km, Nuremberg 110 km
- + Highway A3: 1 km
- + Parking: Visitor car park and e-charging station outside the building