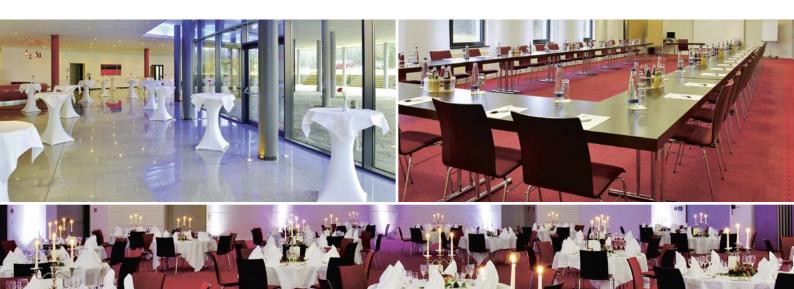

## **ADDRESS:**

Kaiser-Augustus-Straße 36 93333 Bad Gögging | Germany welcome@monarchbadgoegging.com
www.monarchbadgoegging.com Standing reception Row seating Classroom-style seating

Sanquet seating

J-shaped seating Standard conf. equipment PA system / microphone

## **SUITABLE FOR:**

40

15

24

- + Presentations
- + Meetings

646

269

- + Workshops
- + Weddings
- + Conferences