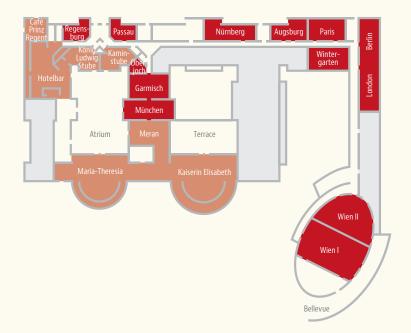

### FLOOR PLAN:

Conference area Catering area

/ideo/TV/DVD

'elephone/Fax Lighting

| welcome@monarchbadgoegging.com | Room size | Standing rece | Row seating | Classroom-st | Table block | Banquet seat | U-shaped sea | Standard con<br>equipment | Stage    | PA system / n | Projector | WiFi     | Video/TV/D\ | DSL | Telephone/Fa | Lighting | Photocopier | Daylight |
|--------------------------------|-----------|---------------|-------------|--------------|-------------|--------------|--------------|---------------------------|----------|---------------|-----------|----------|-------------|-----|--------------|----------|-------------|----------|
| MEETING ROOMS:                 | sq ft     | I             | Н           | Ы            | ••••        | •••          | Щ            | Stan<br>dard              | <b>†</b> |               |           | <i>₩</i> |             | DSL |              | -        |             | *        |
| Foyer                          | 4521      | 500           | -           | -            | -           | 200          | -            |                           |          |               |           |          |             |     |              |          |             |          |
| Ballroom Wien (I +II)          | 7126      | -             | 540         | 340          | _           | 336          | 87           |                           |          | •             | •         |          | •           |     |              |          | •           |          |
| Wien I                         | 4133      | -             | 310         | 180          | _           | 176          | 73           |                           |          |               |           |          |             |     |              |          |             |          |
| Wien II                        | 2982      | -             | 220         | 130          | _           | 144          | 44           |                           |          |               |           |          |             |     |              |          |             |          |
| Terrace I "Bellevue"           | 2174      | -             | -           | -            | -           | _            | -            |                           |          |               |           |          |             |     |              |          |             |          |
| London                         | 1453      | -             | 100         | 73           | -           | -            | 48           |                           |          |               |           |          |             |     |              |          |             |          |
| Berlin                         | 1345      | -             | 90          | 69           | -           | -            | 44           |                           |          |               |           |          |             |     |              |          |             |          |
| Paris                          | 105       | -             | 80          | 58           | -           | _            | 34           |                           |          |               |           |          |             |     |              |          |             |          |
| Winter garden                  | 1130      | 65            | -           | -            | -           | _            | -            |                           |          |               |           |          |             |     |              |          |             |          |
| München                        | 1399      | -             | 100         | 60           | _           | _            | 36           |                           |          |               |           |          |             |     |              |          |             |          |
| Garmisch                       | 1421      | _             | 100         | 60           | _           | _            | 34           |                           |          |               |           |          |             |     |              |          |             |          |
| Nürnberg                       | 753       | _             | 48          | 40           | _           | _            | 26           |                           |          |               |           |          |             |     |              | •        | •           |          |
| Augsburg                       | 861       | _             | 55          | 40           | _           | -            | 26           |                           |          |               |           |          |             |     |              |          |             |          |
| Regensburg                     | 614       | _             | 40          | 24           | _           | _            | 20           |                           |          |               |           |          |             |     |              |          |             |          |