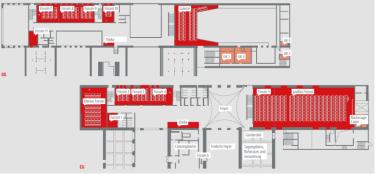

| ROOMS:                                                                    | sq ft | П    | H   | ы   | ••••                                                  |     |  |
|---------------------------------------------------------------------------|-------|------|-----|-----|-------------------------------------------------------|-----|--|
| Großes Forum incl. gallery                                                | 6544  | 1030 | 750 | 440 | 420                                                   | 270 |  |
| Großes Forum excl. gallery                                                | 4865  | 770  | 560 | 360 | 310                                                   | 200 |  |
| Großes Forum, partitioned, incl. gallery                                  | 5210  | 820  | 600 | 390 | 330                                                   | 220 |  |
| Großes Forum, partitioned, excl. gallery                                  | 3531  | 560  | 400 | 260 | 230                                                   | 150 |  |
| Kleines Forum                                                             | 1528  | 240  | 170 | 100 | 100                                                   | 60  |  |
| Kleines Forum with Forum 1                                                | 1765  | 280  | 200 | 110 | 110                                                   | 70  |  |
| Forum 1                                                                   | 226   | J.   | 30  | 20  | 10                                                    | 10  |  |
| Forum 2                                                                   | 398   | 60   | 50  | 30  | 30                                                    | 20  |  |
| Forum 3                                                                   | 517   | 80   | 60  | 40  | 30                                                    | 20  |  |
| Forum 4                                                                   | 581   | 90   | 70  | 40  | 40                                                    | 20  |  |
| Forum 23                                                                  | 915   | 140  | 100 | 70  | 60                                                    | 40  |  |
| Forum 34                                                                  | 1098  | 170  | 130 | 80  | 70                                                    | 50  |  |
| Forum 234                                                                 | 1496  | 240  | 170 | 110 | 100                                                   | 60  |  |
| Forum 5                                                                   | 1335  | 210  | 150 | 80  | .J.                                                   | 50  |  |
| Forum 6, breakfast room (not shown)                                       | 818   | 130  | 90  | 60  | 50                                                    | 30  |  |
| Forum 7                                                                   | 624   | 100  | 60  | 40  | 40                                                    | 30  |  |
| Forum 8                                                                   | 581   | 75   | 60  | 28  | 24                                                    | 20  |  |
| Forum 9                                                                   | 291   | 40   | 30  | 20  | 20                                                    | 10  |  |
| orum 78                                                                   | 1206  | 190  | 140 | 90  | 80                                                    | 50  |  |
| orum 89                                                                   | 872   | 140  | 100 | 60  | 60                                                    | 40  |  |
| Forum 789                                                                 | 1496  | 240  | 170 | 110 | 100                                                   | 60  |  |
| Forum 10                                                                  | 269   | .l.  | 30  | 20  | 20                                                    | 10  |  |
| Forum 11                                                                  | 194   | .J.  | 20  | 10  | J.                                                    | J.  |  |
| oyer                                                                      | 4704  | 800  |     |     |                                                       |     |  |
| Open-air forum                                                            | 3358  | 530  |     |     |                                                       |     |  |
| Backstage storage area                                                    | 258   |      |     |     |                                                       |     |  |
| Conference office Work station with computer, ax, photocopier (not shown) | 183   |      |     |     |                                                       |     |  |
| Change room 1                                                             | 248   |      |     |     |                                                       |     |  |
| Thange room 2                                                             | 334   |      |     |     | Possible seating options, no guarantee, not to scale. |     |  |
| Accessible change room 3                                                  | 108   |      |     |     |                                                       |     |  |
| Thange room 4 / road staff                                                | 108   |      |     |     |                                                       |     |  |