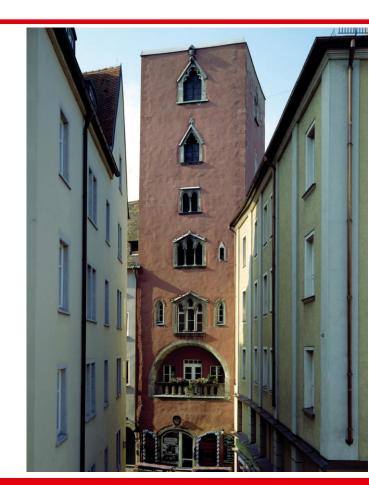

# Regensburg

- + Young city in old walls, 175.000 inhabitants, 32.000 students
- + Founded by the Romans AD 179
- + UNESCO world heritage site since 2006
- + Known as best preserved medieval city of Germany
- + Former prosperous trade town, Italian atmosphere in Bavaria
- Nowadays a prosperous economic and science town (Automotive (BMW plus suppliers), Life Sciences, IT, Medicine, Cultural and Creative industry)
- "One of the most beautiful cities of the world", Sir Norman Foster (British stararchitect)

# TOP Highlights: UNESCO World Heritage

- Old Town, more then 1,000 monuments belong to the UNESCO world heritage site, 10 minutes walking distance
- + **Stone Bridge**, the oldest preserved bridge of its kind in Germany.
- + St. Peter's Cathedral, the only example of French Gothic architecture in Bavaria, home of the Domspatzen (oldest boys choir of the world).
- + Porta Praetoria, built in the 2nd century by Emperor Marcus Aurelius as the north gate to the "Castra Regina" Roman camp.