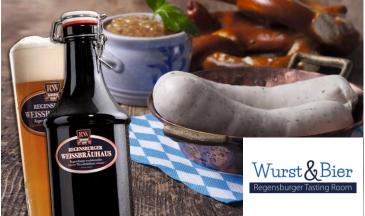

# Bavarian Regensburg

- + Boat trip on a wooden boat, Bavarian musician, Brotzeit, Beer Tastings and/or beer tapping possible.
- + Beer tasting, mustard tasting, sausage tasting
- + Beer seminar, sausage seminar, guided brewery tours with diploma
- Relax in a nice beergarden or a traditional restaurant, enjoy Bavarian food
- + Visit the modern **Museum House of Bavarian History**