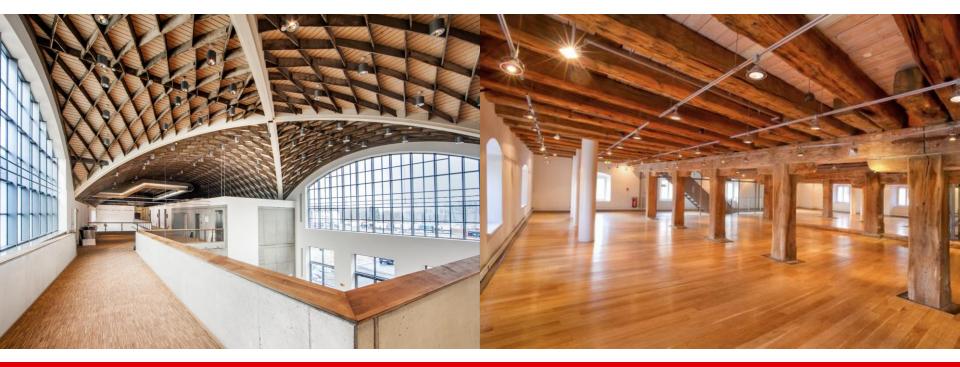

#### www.marinaforum.de

- + heritage-listed
- + industrial style
- + technically well-equipped
- + 2 LED-walls
- + flexible, sustainable, barriere-free
- walking distance to the Old Town
- + hotels nearby