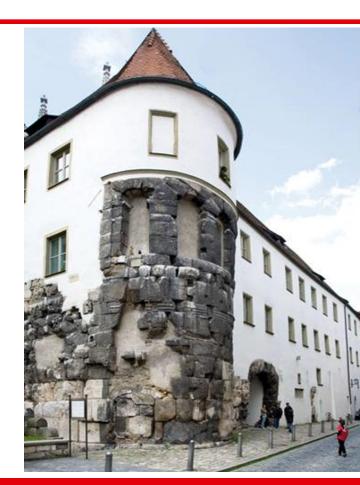

# TOP Highlights: UNESCO World Heritage

- Old Town, more then 1,000 monuments belong to the UNESCO world heritage site, 10 minutes walking distance
- + **Stone Bridge**, the oldest preserved bridge of its kind in Germany.
- + St. Peter's Cathedral, the only example of French Gothic architecture in Bavaria, home of the Domspatzen (oldest boys choir of the world).
- + Porta Praetoria, built in the 2nd century by Emperor Marcus Aurelius as the north gate to the "Castra Regina" Roman camp.