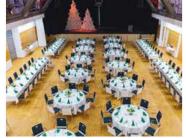

#### Venues

#### Historic halls and modern venues

www.mice-in-regensburg.de/en/, more then 30 venues to choose from

www.mice-in-regensburg.de www.mice-in-regensburg.de/en/

| ROOMS:                                                                    | sq ft | П    | H   | ы   | ••••                                                  |     |  |
|---------------------------------------------------------------------------|-------|------|-----|-----|-------------------------------------------------------|-----|--|
| Großes Forum incl. gallery                                                | 6544  | 1030 | 750 | 440 | 420                                                   | 270 |  |
| Großes Forum excl. gallery                                                | 4865  | 770  | 560 | 360 | 310                                                   | 200 |  |
| Großes Forum, partitioned, incl. gallery                                  | 5210  | 820  | 600 | 390 | 330                                                   | 220 |  |
| Großes Forum, partitioned, excl. gallery                                  | 3531  | 560  | 400 | 260 | 230                                                   | 150 |  |
| Kleines Forum                                                             | 1528  | 240  | 170 | 100 | 100                                                   | 60  |  |
| Kleines Forum with Forum 1                                                | 1765  | 280  | 200 | 110 | 110                                                   | 70  |  |
| Forum 1                                                                   | 226   | J.   | 30  | 20  | 10                                                    | 10  |  |
| Forum 2                                                                   | 398   | 60   | 50  | 30  | 30                                                    | 20  |  |
| Forum 3                                                                   | 517   | 80   | 60  | 40  | 30                                                    | 20  |  |
| Forum 4                                                                   | 581   | 90   | 70  | 40  | 40                                                    | 20  |  |
| Forum 23                                                                  | 915   | 140  | 100 | 70  | 60                                                    | 40  |  |
| Forum 34                                                                  | 1098  | 170  | 130 | 80  | 70                                                    | 50  |  |
| Forum 234                                                                 | 1496  | 240  | 170 | 110 | 100                                                   | 60  |  |
| Forum 5                                                                   | 1335  | 210  | 150 | 80  | .J.                                                   | 50  |  |
| Forum 6, breakfast room (not shown)                                       | 818   | 130  | 90  | 60  | 50                                                    | 30  |  |
| Forum 7                                                                   | 624   | 100  | 60  | 40  | 40                                                    | 30  |  |
| Forum 8                                                                   | 581   | 75   | 60  | 28  | 24                                                    | 20  |  |
| Forum 9                                                                   | 291   | 40   | 30  | 20  | 20                                                    | 10  |  |
| orum 78                                                                   | 1206  | 190  | 140 | 90  | 80                                                    | 50  |  |
| orum 89                                                                   | 872   | 140  | 100 | 60  | 60                                                    | 40  |  |
| Forum 789                                                                 | 1496  | 240  | 170 | 110 | 100                                                   | 60  |  |
| Forum 10                                                                  | 269   | .l.  | 30  | 20  | 20                                                    | 10  |  |
| Forum 11                                                                  | 194   | .J.  | 20  | 10  | J.                                                    | J.  |  |
| oyer                                                                      | 4704  | 800  |     |     |                                                       |     |  |
| Open-air forum                                                            | 3358  | 530  |     |     |                                                       |     |  |
| Backstage storage area                                                    | 258   |      |     |     |                                                       |     |  |
| Conference office Work station with computer, ax, photocopier (not shown) | 183   |      |     |     |                                                       |     |  |
| Change room 1                                                             | 248   |      |     |     |                                                       |     |  |
| Thange room 2                                                             | 334   |      |     |     | Possible seating options, no guarantee, not to scale. |     |  |
| Accessible change room 3                                                  | 108   |      |     |     |                                                       |     |  |
| Thange room 4 / road staff                                                | 108   |      |     |     |                                                       |     |  |