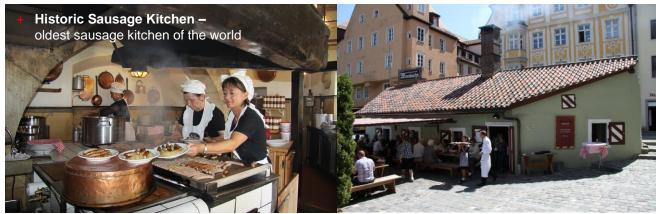

d", Sir Norman Foster (British stararchitect)



## Top Highlights



# TOP Highlights: UNESCO World Heritage

- Old Town, more then 1,000 monuments belong to the UNESCO world heritage site, 10 minutes walking distance
- + **Stone Bridge**, the oldest preserved bridge of its kind in Germany.
- + St. Peter's Cathedral, the only example of French Gothic architecture in Bavaria, home of the Domspatzen (oldest boys choir of the world).
- + Porta Praetoria, built in the 2nd century by Emperor Marcus Aurelius as the north gate to the "Castra Regina" Roman camp.



#### **Guided Tours**

#### **Guided tours:**

See the top highlights of the UNESCO world heritage site, include culinary highlights and other unique features or just enjoy some explanations being accompanied to your evening event.









# Crystals and Royalty in Regensburg

- Take a guided tour of the Palace of Thurn and Taxis. In former times the prince was the representative when the emperor could not be in town. Nowadays the noble family is still living there.
- + Visit the Imperial Assembly
  Hall where the only Perpetual
  Imperial Diet (Assembly) took
  place. Known also as kind of a
  former "EU-parliament".
- + Cruise on one of the crystal boats "Kristallkönigin" und "Kristallprinzessin", made with millions of Swarovsky crystals to the Walhalla. Pass by the Walhalla, a temple built by King Ludwig I. to honour German heroes through the ages; it is a copy of the Parthenon in Athens. Evening events on the boats are a highlight.









# Bavarian Regensburg

- + Boat trip on a wooden boat, Bavarian musician, B