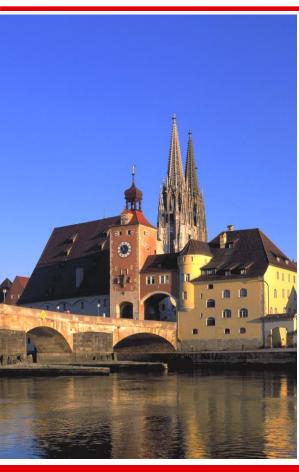

# Regensburg

- + Young city in old walls, 175.000 inhabitants, 32.000 students
- + Founded by the Romans AD 179
- + UNESCO world heritage site since 2006
- + Known as best preserved medieval city of Germany
- + Former prosperous trade town, Italian atmosphere in Bavaria
- Nowadays a prosperous economic and science town (Automotive (BMW plus suppliers), Life Sciences, IT, Medicine, Cultural and Creative industry)
- "One of the most beautiful cities of the world", Sir Norman Foster (British stararchitect)

# TOP Highlights: UNESCO World Heritage

- Old Town, more then 1,000 monuments belong to the UNESCO world heritage site, 10 minutes walking distance
- + **Stone Bridge**, the oldest preserved bridge of its kind in Germany.
- + St. Peter's Cathedral, the only example of French Gothic architecture in Bavaria, home of the Domspatzen (oldest boys choir of the world).
- + Porta Praetoria, built in the 2nd century by Emperor Marcus Aurelius as the north gate to the "Castra Regina" Roman camp.