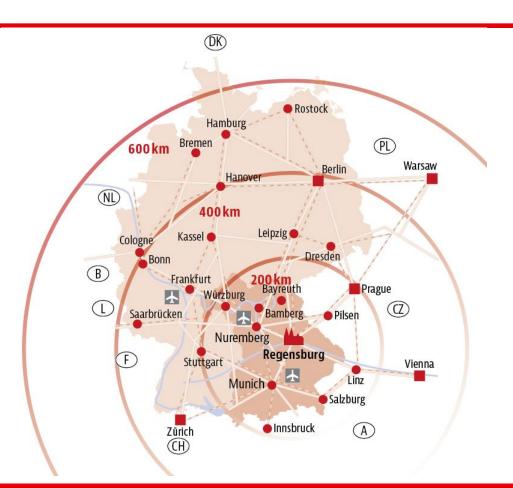

#### Easy access to Regensburg

- + IC / ICE train station
- + **DB-Veranstaltungsticket** (German train ticket for events)
- + Munich / Nuremberg airport (approx. 1 hour away)
- + Direct, hourly train connection to Munich airport (ÜFEX)
- + Many attractions and venues accessible on foot
- Transfers may be organized from airports or the train station www.airportliner.com