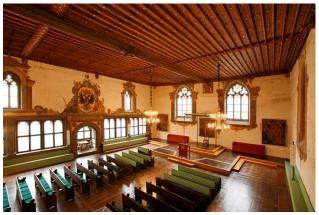

# Crystals and Royalty in Regensburg

- Take a guided tour of the Palace of Thurn and Taxis. In former times the prince was the representative when the emperor could not be in town. Nowadays the noble family is still living there.
- + Visit the Imperial Assembly
  Hall where the only Perpetual
  Imperial Diet (Assembly) took
  place. Known also as kind of a
  former "EU-parliament".
- + Cruise on one of the crystal boats "Kristallkönigin" und "Kristallprinzessin", made with millions of Swarovsky crystals to the Walhalla. Pass by the Walhalla, a temple built by King Ludwig I. to honour German heroes through the ages; it is a copy of the Parthenon in Athens. Evening events on the boats are a highlight.